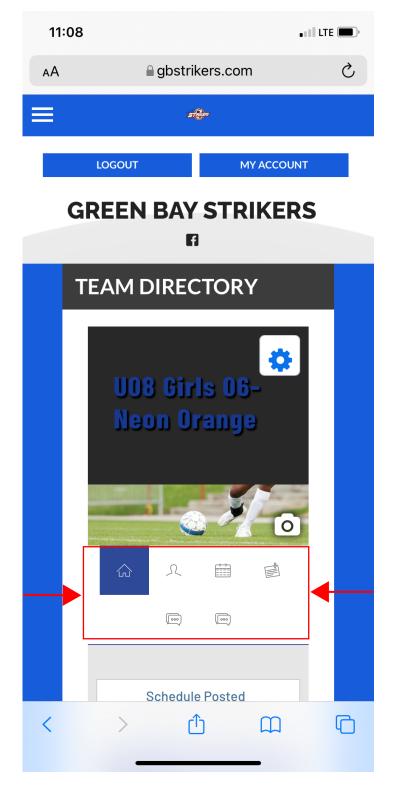

\*\*Screen Shots are from a phone and may have a slightly different layout on computer/laptop\*\*

Once your team has been assigned you will see it listed. Click on your team...

From here you can access your team needs; roster, schedule, and options to communicate.

| 11:10 |                              | gbstrike          | rs.com   | •  | II LTE 🗖 |  |  |
|-------|------------------------------|-------------------|----------|----|----------|--|--|
|       | U08 Girls 06-<br>Neon Orange |                   |          |    |          |  |  |
|       |                              |                   | , S      | 0  |          |  |  |
|       |                              | R                 |          |    |          |  |  |
|       | <b></b>                      | <b>[</b> \$\$\$   |          |    |          |  |  |
|       | New En                       | nail              |          |    |          |  |  |
|       | Subje                        | ect:              |          |    |          |  |  |
|       | Mess                         | sage:             |          |    |          |  |  |
|       | Se                           | elect Fil         | es       |    |          |  |  |
|       | *Max<br>10MI                 |                   | e Allowe | d: |          |  |  |
| _     | Selec                        | ct Recip<br>Selec |          | _  |          |  |  |