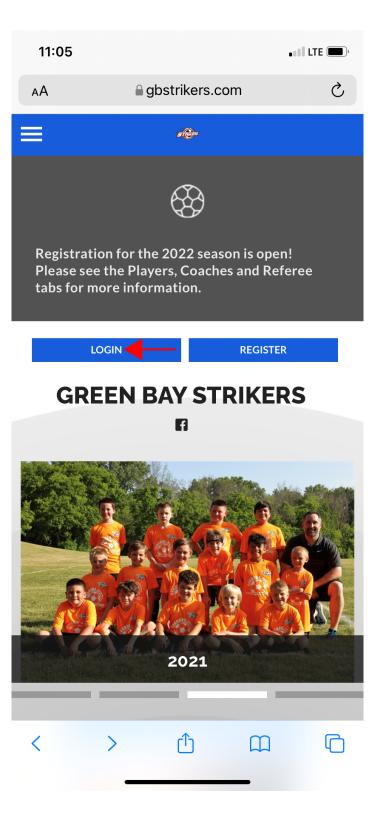

Connect Integration Overview

Welcome to Green Bay Strikers Soccer! This integration will allow you to communicate directly with your player's families as well as provide you your schedule, team roster, messaging and more.

#### **Creating a Profile**

In order to use this integration feature you will need to create a coaching profile on the Striker website (gbstrikers.com) If you are a parent and/or a coach already signed up this will be the same account you used to sign up. Simply go to the Striker website and Log In. After you have logged in you will have access to your team's roster, schedule and more. Follow the prompts below to help get you started...

\*\*\*Please note this is the preferred method from a laptop or computer, the phone is easier to use on the Game Changer app\*\*\*



\*\*Screen Shots are from a phone and may have a slightly different layout on computer/laptop\*\*

## Click 'Log In' on the GB Striker's website homepage



### **Green Bay Strikers**

Welcome! Please enter your email address to get started.

Email Address

# Enter same email you used for signing up





#### **Green Bay Strikers**

Welcome, back! You're now able to use your Stack Sports SSO account to log in to this site.

Password



You should then see this message indicating it recognizes your email account.

This step is important because if you do not see this message it will then prompt you to create a password and thus creating a new account. However, this account will not receive any of your teams info as that info will go to the account you used to originally sign up as a coach